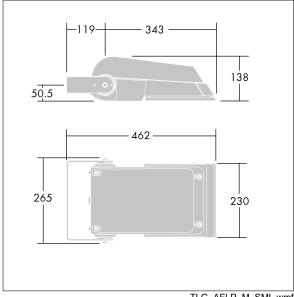

Dimensions: 462 x 265 x 139 mm Luminaire input power: 52 W Luminaire luminous flux: 7790 lm Luminaire efficacy: 150 lm/W

weight: 6.2 kg Scx: 0.05 m<sup>2</sup>

TLG\_AFLP\_M\_SML.wmf

This product contains light sources of energy efficiency class D.