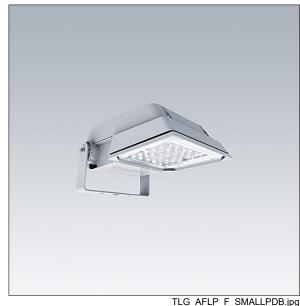

## Areaflood Pro

A compact, lightweight, general purpose LED area floodlight. With small body. LED converter configured for DALI control over additional wires, driving 24 LEDs at 700mA with Extra Wide Road light distribution. IP66, IK08, Class II electrical. Body: die-cast aluminium (EN AC-44300), Light grey 150 sanded textured (close to RAL9006).. Enclosure: 4mm thick toughened glass. Reversable mounting stirrup supplied, Complete with 4000K LED.