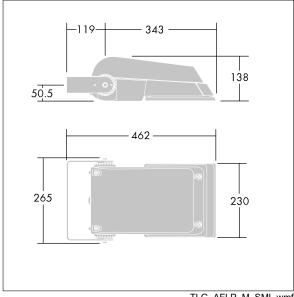

Not compatible with UrbaSens systems.

Dimensions: 462 x 265 x 139 mm Luminaire input power: 39 W Luminaire luminous flux: 6379 lm Luminaire efficacy: 164 lm/W

weight: 6.3 kg Scx: 0.05 m<sup>2</sup>

TLG AFLP F SMALLPDB.jpg