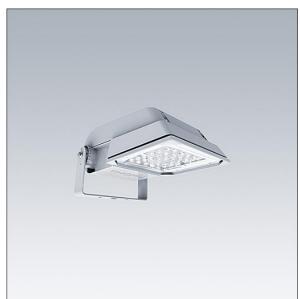

## Areaflood Pro

A compact, lightweight, general purpose LED area floodlight. With small body. LED converter configured for power reduction, effective 3 hours before and 5 hours after a calculated midnight, driving 36 LEDs at 350mA with asymmetrical 50° light distribution. IP66, IK08, Class II electrical. Body: die-cast aluminium (EN AC-44300), Light grey 150 sanded textured (close to RAL9006).. Enclosure: 4mm thick toughened glass. Reversable mounting stirrup supplied, Complete with 4000K LED.