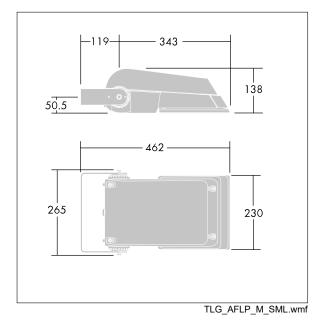

Not compatible with UrbaSens systems.

Dimensions: 462 x 265 x 139 mm Luminaire input power: 39 W Luminaire luminous flux: 6207 lm Luminaire efficacy: 159 lm/W weight: 6.24 kg Scx: 0.05 m<sup>2</sup>

|H()