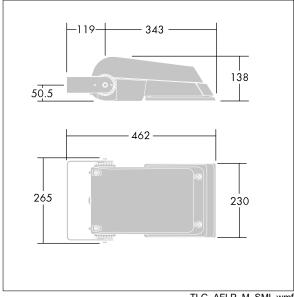

Not compatible with UrbaSens systems.

Dimensions: 462 x 265 x 139 mm Luminaire input power: 39 W Luminaire luminous flux: 6207 lm Luminaire efficacy: 159 lm/W

weight: 6.24 kg Scx: 0.05 m<sup>2</sup>

TLG AFLP F SMALLPDB.jpg