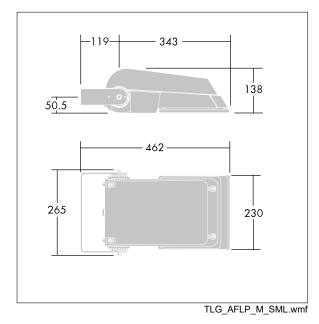

Not compatible with UrbaSens systems.

Dimensions: 462 x 265 x 139 mm Luminaire input power: 39 W Luminaire luminous flux: 6287 lm Luminaire efficacy: 161 lm/W weight: 6.24 kg Scx: 0.05 m<sup>2</sup>

|H()