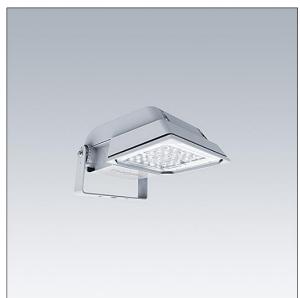

## Areaflood Pro

A compact, lightweight, general purpose LED area floodlight. With small body. LED converter configured for power reduction, effective 3 hours before and 5 hours after a calculated midnight, driving 36 LEDs at 350mA with asymmetrical 60° light distribution. IP66, IK08, Class II electrical. Body: die-cast aluminium (EN AC-44300), Light grey 150 sanded textured (close to RAL9006).. Enclosure: 4mm thick toughened glass. Reversable mounting stirrup supplied, Complete with 4000K LED.