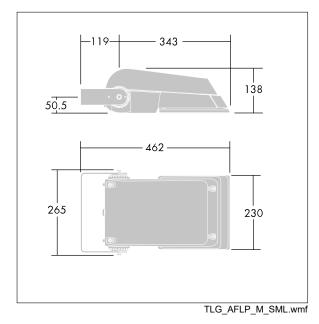

Not compatible with UrbaSens systems.

Dimensions: 462 x 265 x 139 mm Luminaire input power: 39 W Luminaire luminous flux: 6354 lm Luminaire efficacy: 163 lm/W weight: 6.24 kg Scx: 0.05 m<sup>2</sup>

IH()