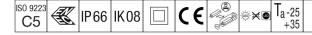

## Areaflood Pro

A compact, lightweight, general purpose LED area floodlight. With small body. LED converter configured for power reduction, effective 3 hours before and 5 hours after a calculated midnight, driving 36 LEDs at 350mA with Wide Road light distribution. IP66, IK08, Class II electrical. Body: die-cast aluminium (EN AC-44300), Light grey 150 sanded textured (close to RAL9006).. Enclosure: 4mm thick toughened glass. Reversable mounting stirrup supplied, Complete with 4000K LED.

Not compatible with UrbaSens systems.

Dimensions: 462 x 265 x 139 mm Luminaire input power: 39 W Luminaire luminous flux: 6354 lm Luminaire efficacy: 163 lm/W weight: 6.24 kg Scx: 0.05 m<sup>2</sup>

IH()