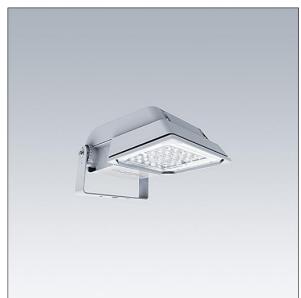

## Areaflood Pro

A compact, lightweight, general purpose LED area floodlight. With small body. LED converter configured for power reduction, effective 3 hours before and 5 hours after a calculated midnight, driving 36 LEDs at 350mA with Wide Road light distribution. IP66, IK08, Class II electrical. Body: die-cast aluminium (EN AC-44300), Light grey 150 sanded textured (close to RAL9006).. Enclosure: 4mm thick toughened glass. Reversable mounting stirrup supplied, Complete with 4000K LED.