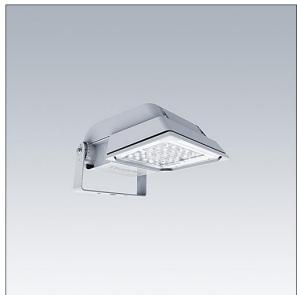

## Areaflood Pro

A compact, lightweight, general purpose LED area floodlight. With small body. LED converter configured for DALI control over additional wires, driving 36 LEDs at 350mA with asymmetrical 40° light distribution. IP66, IK08, Class II electrical. Body: die-cast aluminium (EN AC-44300), Light grey 150 sanded textured (close to RAL9006).. Enclosure: 4mm thick toughened glass. Reversable mounting stirrup supplied, Complete with 4000K LED.