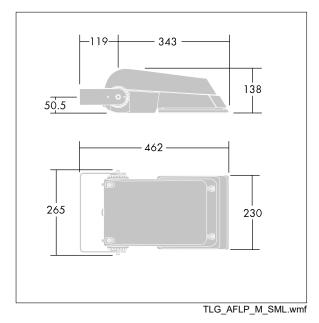

Dimensions: 462 x 265 x 139 mm Luminaire input power: 39 W Luminaire luminous flux: 6379 lm Luminaire efficacy: 164 lm/W weight: 6.3 kg Scx: 0.05 m<sup>2</sup>

TLG\_AFLP\_F\_SMALLPDB.jpg

This product contains light sources of energy efficiency class E.