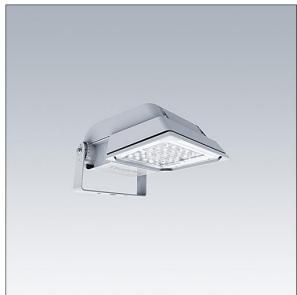

#### Areaflood Pro

A compact, lightweight, general purpose LED area floodlight. With small body. LED converter configured for DALI control over additional wires, driving 36 LEDs at 350mA with asymmetrical 40° light distribution. IP66, IK08, Class II electrical. Body: die-cast aluminium (EN AC-44300), Light grey 150 sanded textured (close to RAL9006).. Enclosure: 4mm thick toughened glass. Reversable mounting stirrup supplied, Complete with 4000K LED.