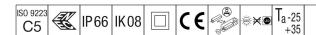

## Areaflood Pro

A compact, lightweight, general purpose LED area floodlight. With small body. LED converter configured for DALI control over additional wires, driving 36 LEDs at 350mA with asymmetrical 60° light distribution. IP66, IK08, Class II electrical. Body: die-cast aluminium (EN AC-44300), Light grey 150 sanded textured (close to RAL9006).. Enclosure: 4mm thick toughened glass. Reversable mounting stirrup supplied, Complete with 4000K LED.