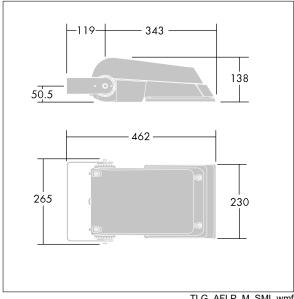

Dimensions: 462 x 265 x 139 mm Luminaire input power: 39 W Luminaire luminous flux: 6287 lm Luminaire efficacy: 161 lm/W

weight: 6.23 kg Scx: 0.05 m<sup>2</sup>

TLG\_AFLP\_M\_SML.wmf

This product contains light sources of energy efficiency class E.