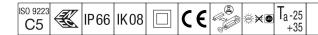

## Areaflood Pro

A compact, lightweight, general purpose LED area floodlight. With small body. LED converter configured for DALI control over additional wires, driving 36 LEDs at 350mA with Extra Wide Road light distribution. IP66, IK08, Class II electrical. Body: die-cast aluminium (EN AC-44300), Light grey 150 sanded textured (close to RAL9006).. Enclosure: 4mm thick toughened glass. Reversable mounting stirrup supplied, Complete with 4000K LED.