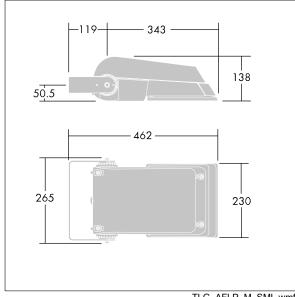

Dimensions: 462 x 265 x 139 mm Luminaire input power: 39 W Luminaire luminous flux: 6321 lm Luminaire efficacy: 162 lm/W

weight: 6.23 kg Scx: 0.05 m<sup>2</sup>

TLG\_AFLP\_M\_SML.wmf

This product contains light sources of energy efficiency class E.