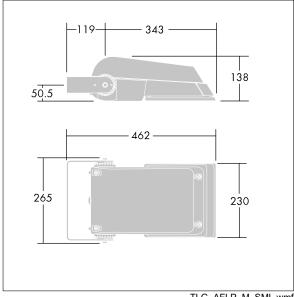

Dimensions: 462 x 265 x 139 mm Luminaire input power: 39 W Luminaire luminous flux: 6321 lm Luminaire efficacy: 162 lm/W

weight: 6.23 kg Scx: 0.05 m<sup>2</sup>

TLG AFLP F SMALLPDB.jpg

TLG\_AFLP\_M\_SML.wmf