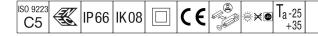

## Areaflood Pro

A compact, lightweight, general purpose LED area floodlight. With small body. LED converter configured for DALI control over additional wires, driving 36 LEDs at 350mA with Wide Road light distribution. IP66, IK08, Class II electrical. Body: die-cast aluminium (EN AC-44300), Light grey 150 sanded textured (close to RAL9006).. Enclosure: 4mm thick toughened glass. Reversable mounting stirrup supplied, Complete with 4000K LED.