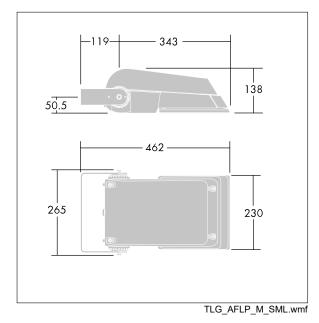

Dimensions: 462 x 265 x 139 mm Luminaire input power: 39 W Luminaire luminous flux: 6354 lm Luminaire efficacy: 163 lm/W weight: 6.23 kg Scx: 0.05 m<sup>2</sup>

TLG\_AFLP\_F\_SMALLPDB.jpg

This product contains light sources of energy efficiency class E.