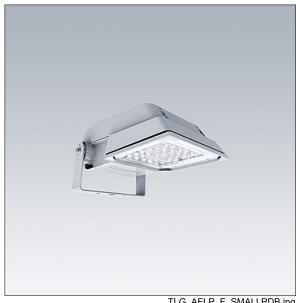

## Areaflood Pro

A compact, lightweight, general purpose LED area floodlight. With small body. LED converter configured for DALI control over additional wires, driving 36 LEDs at 350mA with Wide Road light distribution. IP66, IK08, Class II electrical. Body: die-cast aluminium (EN AC-44300), Light grey 150 sanded textured (close to RAL9006)... Enclosure: 4mm thick toughened glass. Reversable mounting stirrup supplied, Complete with 4000K LED.

Dimensions: 462 x 265 x 139 mm Luminaire input power: 39 W Luminaire luminous flux: 6354 lm Luminaire efficacy: 163 lm/W

weight: 6.23 kg Scx: 0.05 m<sup>2</sup>

TLG AFLP F SMALLPDB.jpg

TLG\_AFLP\_M\_SML.wmf