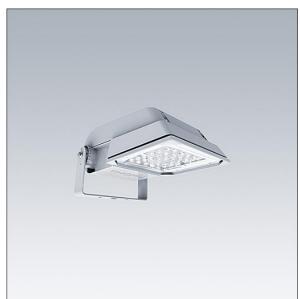

## Areaflood Pro

A compact, lightweight, general purpose LED area floodlight. With small body. LED converter configured for power reduction, effective 3 hours before and 5 hours after a calculated midnight, driving 36 LEDs at 500mA with asymmetrical 40° light distribution. IP66, IK08, Class II electrical. Body: die-cast aluminium (EN AC-44300), Light grey 150 sanded textured (close to RAL9006).. Enclosure: 4mm thick toughened glass. Reversable mounting stirrup supplied, Complete with 4000K LED.