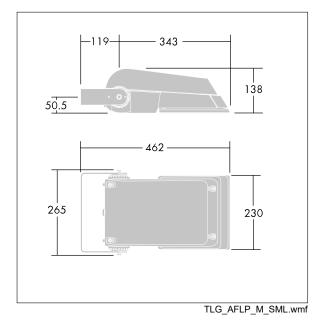

Not compatible with UrbaSens systems.

Dimensions: 462 x 265 x 139 mm Luminaire input power: 55 W Luminaire luminous flux: 8731 lm Luminaire efficacy: 159 lm/W weight: 6.3 kg Scx: 0.05 m<sup>2</sup>

|H()