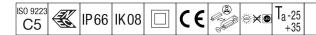

## Areaflood Pro

A compact, lightweight, general purpose LED area floodlight. With small body. LED converter configured for power reduction, effective 3 hours before and 5 hours after a calculated midnight, driving 36 LEDs at 500mA with asymmetrical 60° light distribution. IP66, IK08, Class II electrical. Body: die-cast aluminium (EN AC-44300), Light grey 150 sanded textured (close to RAL9006).. Enclosure: 4mm thick toughened glass. Reversable mounting stirrup supplied, Complete with 4000K LED.