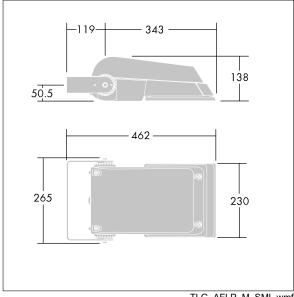

Not compatible with UrbaSens systems.

Dimensions: 462 x 265 x 139 mm Luminaire input power: 55 W Luminaire luminous flux: 8605 lm Luminaire efficacy: 156 lm/W

weight: 6.24 kg Scx: 0.05 m<sup>2</sup>

TLG\_AFLP\_M\_SML.wmf