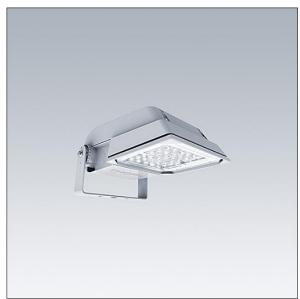

## Areaflood Pro

A compact, lightweight, general purpose LED area floodlight. With small body. LED converter configured for power reduction, effective 3 hours before and 5 hours after a calculated midnight, driving 36 LEDs at 500mA with Wide Road light distribution. IP66, IK08, Class II electrical. Body: die-cast aluminium (EN AC-44300), Light grey 150 sanded textured (close to RAL9006).. Enclosure: 4mm thick toughened glass. Reversable mounting stirrup supplied, Complete with 4000K LED.