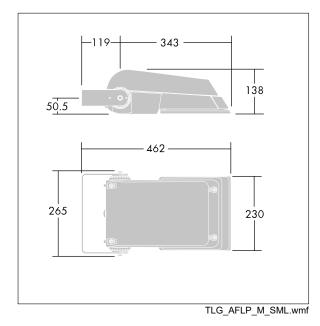

Not compatible with UrbaSens systems.

Dimensions: 462 x 265 x 139 mm Luminaire input power: 55 W Luminaire luminous flux: 8698 lm Luminaire efficacy: 158 lm/W weight: 6.24 kg Scx: 0.05 m<sup>2</sup>

IH()