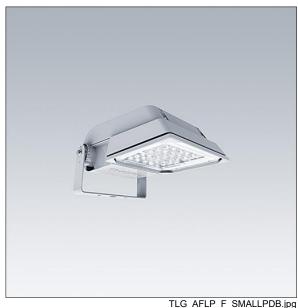

## Areaflood Pro

A compact, lightweight, general purpose LED area floodlight. With small body. LED converter configured for power reduction, effective 3 hours before and 5 hours after a calculated midnight, driving 36 LEDs at 500mA with Wide Road light distribution. IP66, IK08, Class II electrical. Body: die-cast aluminium (EN AC-44300), Light grey 150 sanded textured (close to RAL9006).. Enclosure: 4mm thick toughened glass. Reversable mounting stirrup supplied, Complete with 4000K LED.