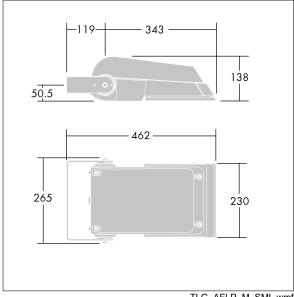

Not compatible with UrbaSens systems.

Dimensions: 462 x 265 x 139 mm Luminaire input power: 55 W Luminaire luminous flux: 8698 lm Luminaire efficacy: 158 lm/W

weight: 6.24 kg Scx: 0.05 m<sup>2</sup>

TLG\_AFLP\_M\_SML.wmf