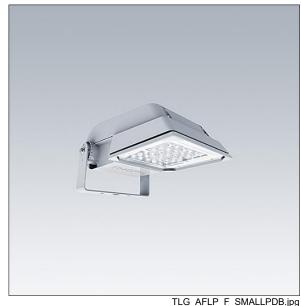

## Areaflood Pro

A compact, lightweight, general purpose LED area floodlight. With small body. LED converter configured for power reduction, effective 3 hours before and 5 hours after a calculated midnight, driving 36 LEDs at 500mA with asymmetrical 60° light distribution. IP66, IK08, Class II electrical. Body: die-cast aluminium (EN AC-44300), Light grey 150 sanded textured (close to RAL9006).. Enclosure: 4mm thick toughened glass. Reversable mounting stirrup supplied, Driver programmed for constant light output. Complete with 4000K LED.