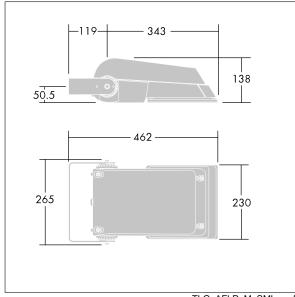

Not compatible with UrbaSens systems.

Dimensions: 462 x 265 x 139 mm Luminaire input power: 55 W Luminaire luminous flux: 8605 lm Luminaire efficacy: 156 lm/W

weight: 6.24 kg Scx: 0.05 m<sup>2</sup>

TLG AFLP M SML.wmf