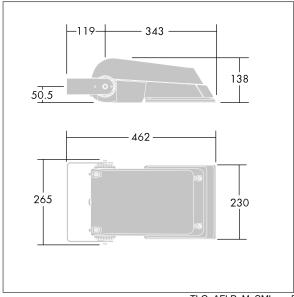

Not compatible with UrbaSens systems.

Dimensions: 462 x 265 x 139 mm Luminaire input power: 55 W Luminaire luminous flux: 8605 lm Luminaire efficacy: 156 lm/W

weight: 6.24 kg Scx: 0.05 m<sup>2</sup>

TLG AFLP M SML.wmf