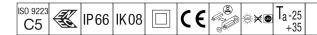

## Areaflood Pro

A compact, lightweight, general purpose LED area floodlight. With small body. LED converter configured for power reduction, effective 3 hours before and 5 hours after a calculated midnight, driving 36 LEDs at 500mA with asymmetrical 60° light distribution. IP66, IK08, Class II electrical. Body: die-cast aluminium (EN AC-44300), Light grey 150 sanded textured (close to RAL9006).. Enclosure: 4mm thick toughened glass. Reversable mounting stirrup supplied, Driver programmed for constant light output. Complete with 4000K LED.