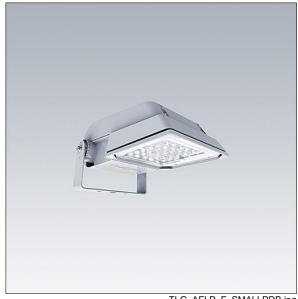

## Areaflood Pro

A compact, lightweight, general purpose LED area floodlight. With small body. LED converter configured for power reduction, effective 3 hours before and 5 hours after a calculated midnight, driving 36 LEDs at 500mA with Wide Road light distribution. IP66, IK08, Class II electrical. Body: die-cast aluminium (EN AC-44300), Light grey 150 sanded textured (close to RAL9006).. Enclosure: 4mm thick toughened glass. Reversable mounting stirrup supplied, Driver programmed for constant light output. Complete with 4000K LED.

Not compatible with UrbaSens systems.

Dimensions: 462 x 265 x 139 mm Luminaire input power: 55 W Luminaire luminous flux: 8698 lm Luminaire efficacy: 158 lm/W

weight: 6.24 kg Scx: 0.05 m<sup>2</sup>

TLG AFLP F SMALLPDB.jpg