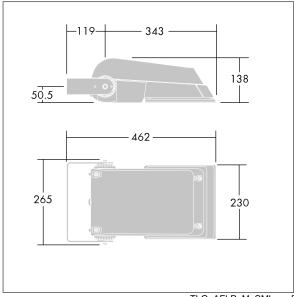

Not compatible with UrbaSens systems.

Dimensions: 462 x 265 x 139 mm Luminaire input power: 55 W Luminaire luminous flux: 8698 lm Luminaire efficacy: 158 lm/W

weight: 6.24 kg Scx: 0.05 m<sup>2</sup>

TLG AFLP F SMALLPDB.jpg