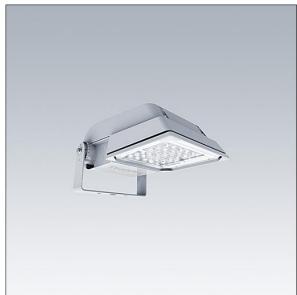

## Areaflood Pro

A compact, lightweight, general purpose LED area floodlight. With small body. LED converter configured for DALI control over additional wires, driving 36 LEDs at 500mA with asymmetrical 40° light distribution. IP66, IK08, Class II electrical. Body: die-cast aluminium (EN AC-44300), Light grey 150 sanded textured (close to RAL9006).. Enclosure: 4mm thick toughened glass. Reversable mounting stirrup supplied, Complete with 4000K LED.