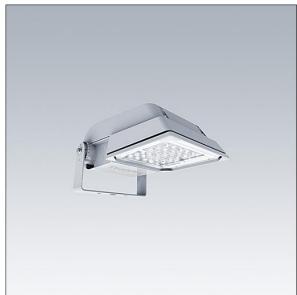

#### Areaflood Pro

A compact, lightweight, general purpose LED area floodlight. With small body. LED converter configured for DALI control over additional wires, driving 36 LEDs at 500mA with asymmetrical 40° light distribution. IP66, IK08, Class II electrical. Body: die-cast aluminium (EN AC-44300), Light grey 150 sanded textured (close to RAL9006).. Enclosure: 4mm thick toughened glass. Reversable mounting stirrup supplied, Complete with 4000K LED.