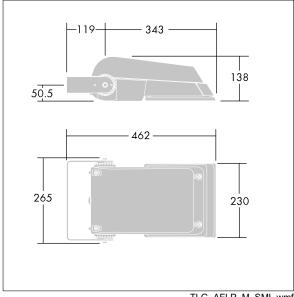

Dimensions: 462 x 265 x 139 mm Luminaire input power: 55 W Luminaire luminous flux: 8495 lm Luminaire efficacy: 154 lm/W

weight: 6.23 kg Scx: 0.05 m<sup>2</sup>

TLG\_AFLP\_M\_SML.wmf

This product contains light sources of energy efficiency class E.