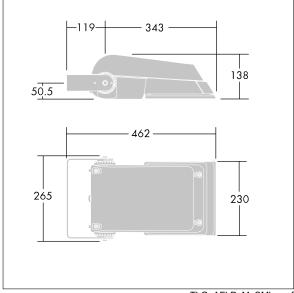

Dimensions: 462 x 265 x 139 mm Luminaire input power: 55 W Luminaire luminous flux: 8651 lm Luminaire efficacy: 157 lm/W

weight: 6.23 kg Scx: 0.05 m<sup>2</sup>

TLG AFLP F SMALLPDB.jpg

TLG\_AFLP\_M\_SML.wmf