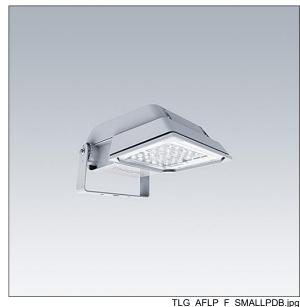

## Areaflood Pro

A compact, lightweight, general purpose LED area floodlight. With small body. LED converter configured for DALI control over additional wires, driving 36 LEDs at 700mA with asymmetrical 40° light distribution. IP66, IK08, Class II electrical. Body: die-cast aluminium (EN AC-44300), Light grey 150 sanded textured (close to RAL9006).. Enclosure: 4mm thick toughened glass. Reversable mounting stirrup supplied, Complete with 4000K LED.