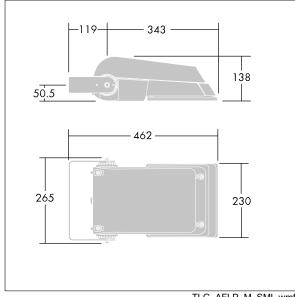

Dimensions: 462 x 265 x 139 mm Luminaire input power: 77 W Luminaire luminous flux: 11594 lm Luminaire efficacy: 151 lm/W

weight: 6.3 kg Scx: 0.05 m<sup>2</sup>

TLG\_AFLP\_M\_SML.wmf

This product contains light sources of energy efficiency class E.