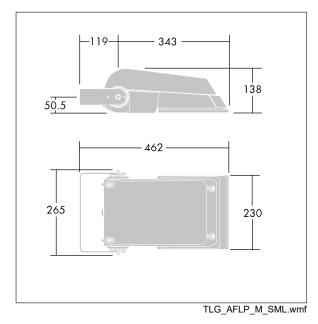

Dimensions: 462 x 265 x 139 mm Luminaire input power: 77 W Luminaire luminous flux: 11594 lm Luminaire efficacy: 151 lm/W weight: 6.3 kg Scx: 0.05 m<sup>2</sup>

|H()

TLG\_AFLP\_F\_SMALLPDB.jpg

This product contains light sources of energy efficiency class E.