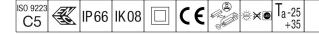

#### Areaflood Pro

A compact, lightweight, general purpose LED area floodlight. With small body. LED converter configured for DALI control over additional wires, driving 36 LEDs at 700mA with asymmetrical 40° light distribution. IP66, IK08, Class II electrical. Body: die-cast aluminium (EN AC-44300), Light grey 150 sanded textured (close to RAL9006).. Enclosure: 4mm thick toughened glass. Reversable mounting stirrup supplied, Complete with 4000K LED.