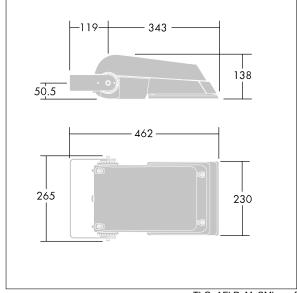

Dimensions: 462 x 265 x 139 mm Luminaire input power: 77 W Luminaire luminous flux: 11426 lm Luminaire efficacy: 148 lm/W

weight: 6.29 kg Scx: 0.05 m<sup>2</sup>

TLG\_AFLP\_M\_SML.wmf

This product contains light sources of energy efficiency class E.