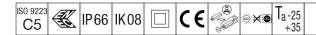

## Areaflood Pro

A compact, lightweight, general purpose LED area floodlight. With small body. LED converter configured for DALI control over additional wires, driving 36 LEDs at 700mA with asymmetrical 60° light distribution. IP66, IK08, Class II electrical. Body: die-cast aluminium (EN AC-44300), Light grey 150 sanded textured (close to RAL9006).. Enclosure: 4mm thick toughened glass. Reversable mounting stirrup supplied, Complete with 4000K LED.