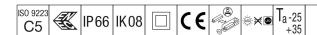

## Areaflood Pro

A compact, lightweight, general purpose LED area floodlight. With small body. LED converter configured for DALI control over additional wires, driving 36 LEDs at 700mA with Extra Wide Road light distribution. IP66, IK08, Class II electrical. Body: die-cast aluminium (EN AC-44300), Light grey 150 sanded textured (close to RAL9006).. Enclosure: 4mm thick toughened glass. Reversable mounting stirrup supplied, Complete with 4000K LED.