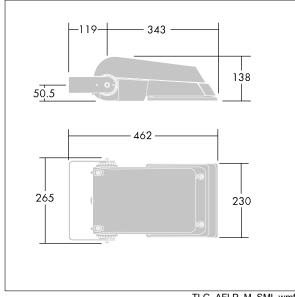

Dimensions: 462 x 265 x 139 mm Luminaire input power: 77 W Luminaire luminous flux: 11488 lm Luminaire efficacy: 149 lm/W

weight: 6.29 kg Scx: 0.05 m<sup>2</sup>

TLG\_AFLP\_M\_SML.wmf

This product contains light sources of energy efficiency class E.