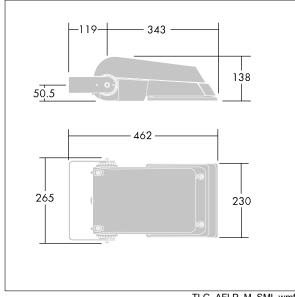

Dimensions: 462 x 265 x 139 mm Luminaire input power: 77 W Luminaire luminous flux: 9202 lm Luminaire efficacy: 120 lm/W

weight: 6.29 kg Scx: 0.05 m<sup>2</sup>

TLG AFLP F SMALLPDB.jpg

TLG\_AFLP\_M\_SML.wmf