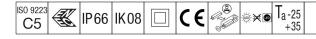

#### Areaflood Pro

A compact, lightweight, general purpose LED area floodlight. With small body. LED converter configured for DALI control over additional wires, driving 36 LEDs at 700mA with Wide Road light distribution. IP66, IK08, Class II electrical. Body: die-cast aluminium (EN AC-44300), Light grey 150 sanded textured (close to RAL9006).. Enclosure: 4mm thick toughened glass. Reversable mounting stirrup supplied, Complete with 4000K LED.