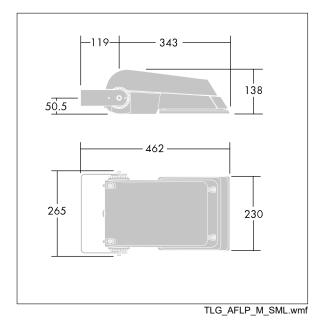

Dimensions: 462 x 265 x 139 mm Luminaire input power: 77 W Luminaire luminous flux: 9202 lm Luminaire efficacy: 120 lm/W weight: 6.29 kg Scx: 0.05 m<sup>2</sup>

TLG\_AFLP\_F\_SMALLPDB.jpg

This product contains light sources of energy efficiency class E.