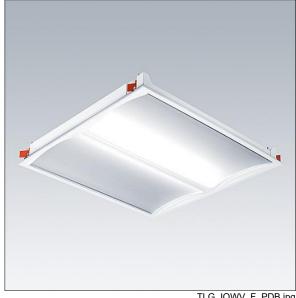

## **IQ** Wave

Recessed modular, direct LED luminaire. Electronic, DALI dimmable control gear. Class I electrical, IP44 IP20, IK03. Body: highly reflective steel. Frame and end caps: polycarbonate. Diffuser: polycarbonate with aluminium heatsink. Gear tray: powder coated white steel. Suitable for lay in or pull up (with accessory) installation. Fitted with 5 core cable. Complete with 3000K LED

Dimensions: 597 x 597 x 97 mm Luminaire input power: 40 W Luminaire luminous flux: 4050 lm Luminaire efficacy: 101 lm/W

Weight: 3.8 kg

TLG IQWV F PDB.jpg

TLG\_IQWV\_M\_600.wmf

This product contains a light source of energy efficiency class D.