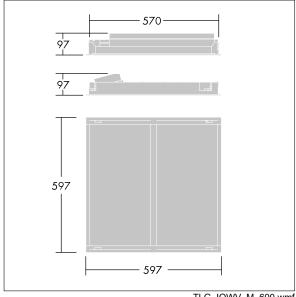

Dimensions: 597 x 597 x 97 mm Luminaire input power: 40 W Luminaire luminous flux: 4050 lm Luminaire efficacy: 101 lm/W

Weight: 3.8 kg

TLG IQWV F PDB.jpg

TLG\_IQWV\_M\_600.wmf

This product contains a light source of energy efficiency class D.