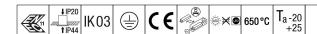

## **IQ** Wave

Recessed modular, direct LED luminaire. Electronic, DALI dimmable control gear. Class I electrical, IP44 IP20, IK03. Body: highly reflective steel. Frame and end caps: polycarbonate. Diffuser: polycarbonate with aluminium heatsink. Gear tray: powder coated white steel. Suitable for lay in or pull up (with accessory) installation. Complete with 4000K LED