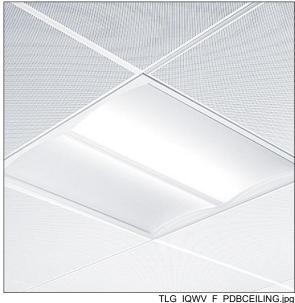

#### **IQ** Wave

Recessed modular, direct LED luminaire. Electronic, DALI dimmable control gear. Class I electrical, IP44 IP20, IK03. Body: highly reflective steel. Frame and end caps: polycarbonate. Diffuser: polycarbonate with aluminium heatsink. Gear tray: powder coated white steel. Suitable for lay in or pull up (with accessory) installation. Complete with 4000K LED

Dimensions: 597 x 597 x 97 mm Luminaire input power: 30 W Luminaire luminous flux: 3200 lm Luminaire efficacy: 107 lm/W

Weight: 3.8 kg

TLG\_IQWV\_M\_600.wmf

This product contains a light source of energy efficiency class D.