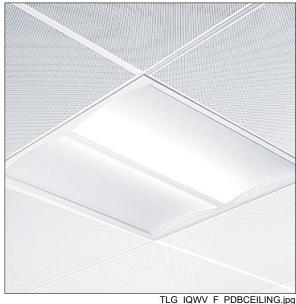

## **IQ** Wave

Recessed modular, direct LED luminaire. Electronic, DALI dimmable control gear. Class I electrical, IP44 IP20, IK03. Body: highly reflective steel. Frame and end caps: polycarbonate. Diffuser: polycarbonate with aluminium heatsink. Gear tray: powder coated white steel. Suitable for lay in or pull up (with accessory) installation. Complete with 4000K LED