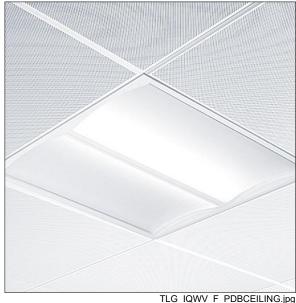

## **IQ** Wave

Recessed modular, direct LED luminaire. Electronic, DALI dimmable control gear. Class I electrical, IP44 IP20, IK03. Body: highly reflective steel. Frame and end caps: polycarbonate. Diffuser: polycarbonate with aluminium heatsink. Gear tray: powder coated white steel. Suitable for lay in or pull up (with accessory) installation. Complete with 3000K LED

Dimensions: 597 x 597 x 97 mm Luminaire input power: 40 W Luminaire luminous flux: 4050 lm Luminaire efficacy: 101 lm/W

Weight: 3.8 kg

TLG\_IQWV\_M\_600.wmf

This product contains a light source of energy efficiency class D.