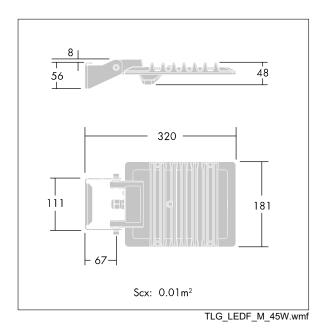

Dimensions: 181 x 236 x 48 mm Luminaire input power: 45 W Luminaire luminous flux: 4500 lm Luminaire efficacy: 100 lm/W weight: 1.7 kg

|H()

TLG\_LEDF\_F\_SPDB.jpg

All values marked with an \* are rated values. Thorn uses tried and tested components from leading suppliers, however there may be isolated instances of technology-related failures of individual LEDs during the rated product lifetime. International standards set the tolerance in initial flux and connected load at ±10%. Unless stated otherwise, the values apply to an ambient temperature of 25°C.