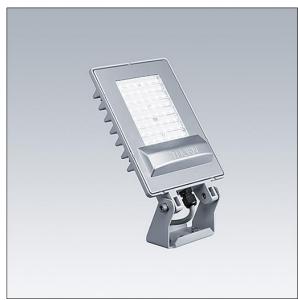

## LED Fit

A simple, ultra lightweight, small LED area floodlight with true asymmetric optic. Integral fixed output control gear. Class I electrical, IP66, Impact strength: IK07. Body: diecast aluminium Light grey 150 sanded textured (close to RAL9006). Stirrup: aluminium. Visor: polycarbonate with external surface powder coated Light grey 150 sanded textured (close to RAL9006). Pre-wired with 0.6m cable. Stirrup can be fixed by one M10 and/or two M8 fixation points, it is reversible allowing different mounting positions. Complete with 4000K LED.

Dimensions: 181 x 236 x 48 mm Luminaire input power: 45 W Luminaire luminous flux: 4500 lm Luminaire efficacy: 100 lm/W weight: 1.7 kg

|H()

TLG\_LEDF\_F\_SPDB.jpg

All values marked with an \* are rated values. Thorn uses tried and tested components from leading suppliers, however there may be isolated instances of technology-related failures of individual LEDs during the rated product lifetime. International standards set the tolerance in initial flux and connected load at ±10%. Unless stated otherwise, the values apply to an ambient temperature of 25°C.