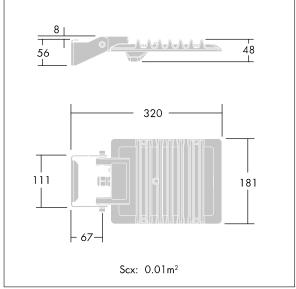

Dimensions: 181 x 236 x 48 mm Luminaire input power: 45 W Luminaire luminous flux: 4500 lm Luminaire efficacy: 100 lm/W

weight: 1.7 kg

TLG\_LEDF\_M\_45W.wmf