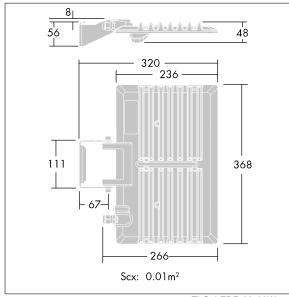

Dimensions: 368 x 236 x 48 mm Luminaire input power: 90 W Luminaire luminous flux: 9000 lm Luminaire efficacy: 100 lm/W weight: 3 kg

THOF

TLG\_LEDF\_F\_MPDB.jpg

TLG\_LEDF\_M\_90W.wmf

All values marked with an \* are rated values. Thorn uses tried and tested components from leading suppliers, however there may be isolated instances of technology-related failures of individual LEDs during the rated product lifetime. International standards set the tolerance in initial flux and connected load at ±10%. Unless stated otherwise, the values apply to an ambient temperature of 25°C.