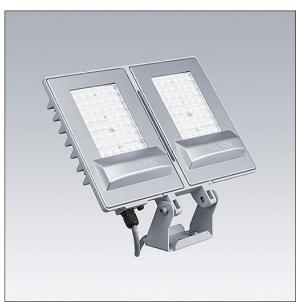

## LED Fit

A simple, ultra lightweight, medium LED area floodlight with true asymmetric optic. Integral fixed output control gear. Class I electrical, IP66, Impact strength: IK07. Body: diecast aluminium Light grey 150 sanded textured (close to RAL9006). Stirrup: aluminium. Visor: polycarbonate with external surface powder coated Light grey 150 sanded textured (close to RAL9006). Pre-wired with 0.6m cable. Stirrup can be fixed by one M10 and/or two M8 fixation points, it is reversible allowing different mounting positions. Complete with 4000K LED.

Dimensions: 368 x 236 x 48 mm Luminaire input power: 90 W Luminaire luminous flux: 9000 lm Luminaire efficacy: 100 lm/W weight: 3 kg

THOF

TLG\_LEDF\_F\_MPDB.jpg

TLG\_LEDF\_M\_90W.wmf

All values marked with an \* are rated values. Thorn uses tried and tested components from leading suppliers, however there may be isolated instances of technology-related failures of individual LEDs during the rated product lifetime. International standards set the tolerance in initial flux and connected load at ±10%. Unless stated otherwise, the values apply to an ambient temperature of 25°C.