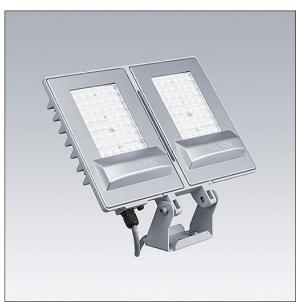

#### LED Fit

A simple, ultra lightweight, medium LED area floodlight with true asymmetric optic. Integral fixed output control gear. Class I electrical, IP66, Impact strength: IK07. Body: diecast aluminium Light grey 150 sanded textured (close to RAL9006). Stirrup: aluminium. Visor: polycarbonate with external surface powder coated Light grey 150 sanded textured (close to RAL9006). Pre-wired with 0.6m cable. Stirrup can be fixed by one M10 and/or two M8 fixation points, it is reversible allowing different mounting positions. Complete with 4000K LED.