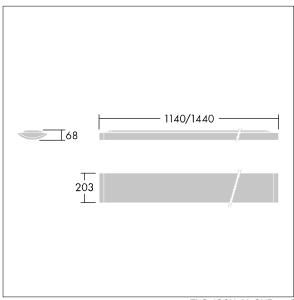

Dimensions: 1140 x 210 x 70 mm Luminaire input power: 22 W Luminaire luminous flux: 2600 lm Luminaire efficacy: 118 lm/W

weight: 4.1 kg

TLG\_IQSU\_M\_SUR.wmf

This product contains a light source of energy efficiency class C.