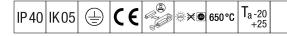

## IQ Wave SP

A lightweight, Surface mounted, LED luminaire with MV Tech optic. Electronic, DALI dimmable control gear. Class I electrical, IP40, IK05. Body, diffuser, frame and endcaps: polycarbonate finished in white (close to RAL9016). Gear tray: pre-coated white steel. Complete with 3000K LED