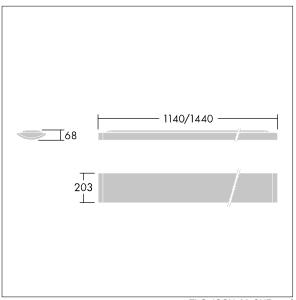

Dimensions: 1440 x 210 x 70 mm Luminaire input power: 61 W Luminaire luminous flux: 6250 lm Luminaire efficacy: 102 lm/W

weight: 5 kg

TLG\_IQSU\_M\_SUR.wmf

This product contains a light source of energy efficiency class D.