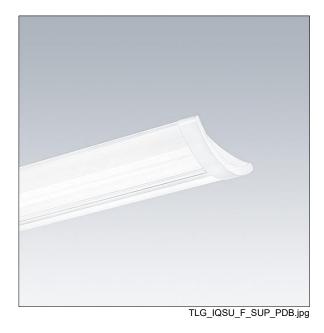

## IQ Wave SP

A lightweight, Surface mounted, LED luminaire with MV Tech optic. Electronic, DALI dimmable control gear. Class I electrical, IP40, IK05. Body, diffuser, frame and endcaps: polycarbonate finished in white (close to RAL9016). Gear tray: pre-coated white steel. Complete with 3000K LED