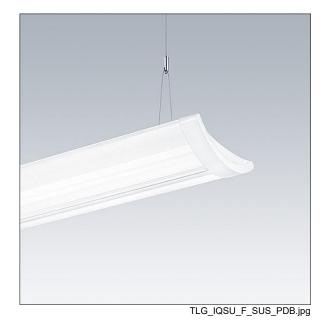

## IQ Wave SP

A lightweight, Suspended, LED luminaire with MV Tech optic. Electronic, DALI dimmable control gear. Class I electrical, IP20, IK05. Body, diffuser, frame and endcaps: polycarbonate finished in white (close to RAL9016). Gear tray: pre-coated white steel. Fitted with 5 core cable of 2, 5m length. Suspension wires included. Ceiling rose to be ordered separately. Complete with 3000K LED