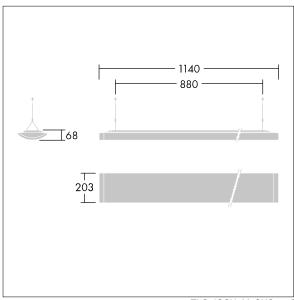

Dimensions: 1140 x 210 x 70 mm Luminaire input power: 22 W Luminaire luminous flux: 2450 lm Luminaire efficacy: 111 lm/W

weight: 4.4 kg

TLG\_IQSU\_M\_SUS.wmf

This product contains a light source of energy efficiency class D.