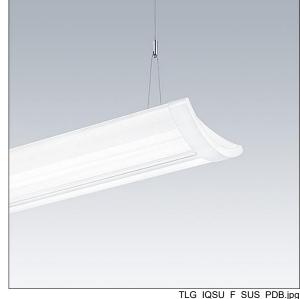

## IQ Wave SP

A lightweight, Suspended, LED luminaire with MV Tech optic. Electronic, DALI dimmable control gear. Class I electrical, IP20, IK05. Body, diffuser, frame and endcaps: polycarbonate finished in white (close to RAL9016). Gear tray: pre-coated white steel. Fitted with 5 core cable of 2, 5m length. Suspension wires included. Ceiling rose to be ordered separately. Complete with 4000K LED