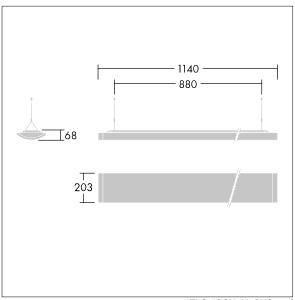

Dimensions: 1140 x 210 x 70 mm Luminaire input power: 22 W Luminaire luminous flux: 2600 lm Luminaire efficacy: 118 lm/W

weight: 4.4 kg

TLG\_IQSU\_M\_SUS.wmf

This product contains a light source of energy efficiency class C.