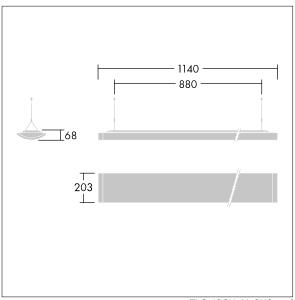

Dimensions: 1140 x 210 x 70 mm Luminaire input power: 40 W Luminaire luminous flux: 4000 lm Luminaire efficacy: 100 lm/W

weight: 4.4 kg

TLG\_IQSU\_M\_SUS.wmf

This product contains a light source of energy efficiency class C.