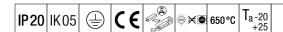

## IQ Wave SP

A lightweight, Suspended, LED luminaire with MV Tech optic. Electronic, DALI dimmable control gear. Class I electrical, IP20, IK05. Body, diffuser, frame and endcaps: polycarbonate finished in white (close to RAL9016). Gear tray: pre-coated white steel. Fitted with 5 core cable of 2, 5m length. Suspension wires included. Ceiling rose to be ordered separately. Complete with 3000K LED