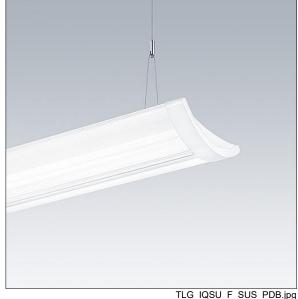

## IQ Wave SP

A lightweight, Suspended, LED luminaire with MV Tech optic. Electronic, DALI dimmable control gear. Class I electrical, IP20, IK05. Body, diffuser, frame and endcaps: polycarbonate finished in white (close to RAL9016). Gear tray: pre-coated white steel. Fitted with 5 core cable of 2, 5m length. Suspension wires included. Ceiling rose to be ordered separately. Complete with 3000K LED