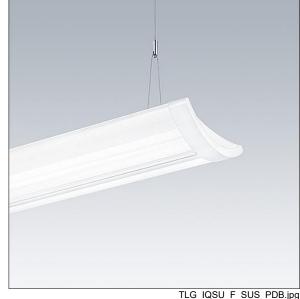

## IQ Wave SP

A lightweight, Suspended, LED luminaire with MV Tech optic. Electronic, DALI dimmable control gear. Class I electrical, IP20, IK05. Body, diffuser, frame and endcaps: polycarbonate finished in white (close to RAL9016). Gear tray: pre-coated white steel. Fitted with 5 core cable of 2, 5m length. Suspension wires included. Ceiling rose to be ordered separately. Complete with 3000K LED