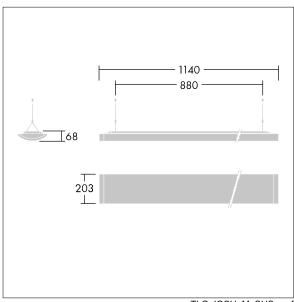

Dimensions: 1140 x 210 x 70 mm Luminaire input power: 61 W Luminaire luminous flux: 6250 lm Luminaire efficacy: 102 lm/W

weight: 4.4 kg

TLG\_IQSU\_M\_SUS.wmf

This product contains a light source of energy efficiency class D.