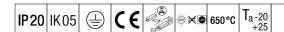

## IQ Wave SP

A lightweight, Suspended, LED luminaire with MV Tech optic. Electronic, DALI dimmable control gear. Class I electrical, IP20, IK05. Body, diffuser, frame and endcaps: polycarbonate finished in white (close to RAL9016). Gear tray: pre-coated white steel. Fitted with 5 core cable of 2, 5m length. Suspension wires included. Ceiling rose to be ordered separately. Complete with 3000K LED