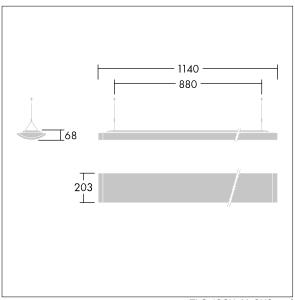

Dimensions: 1140 x 210 x 70 mm Luminaire input power: 61 W Luminaire luminous flux: 6250 lm Luminaire efficacy: 102 lm/W

weight: 4.4 kg

TLG\_IQSU\_M\_SUS.wmf

This product contains a light source of energy efficiency class D.